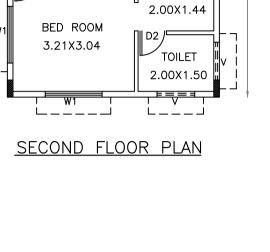

| FLOOR                | Name         | UnitBUA Type | UnitBUA Area | Carpet Area | No. of Rooms | No. of Tenement |
|----------------------|--------------|--------------|--------------|-------------|--------------|-----------------|
| GROUND<br>FLOOR PLAN | SPLIT UNIT-1 | FLAT         | 49.87        | 45.61       | 4            | 1               |
| FIRST FLOOR<br>PLAN  | SPLIT UNIT-2 | FLAT         | 49.87        | 45.61       | 4            | 1               |
| SECOND<br>FLOOR PLAN | SPLIT UNIT-3 | FLAT         | 49.87        | 45.61       | 4            | 1               |
| Total:               | -            | -            | 149.61       | 136.83      | 12           | 3               |