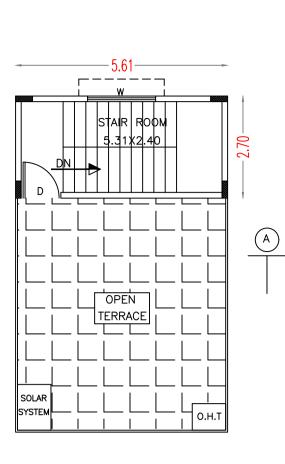

DRESS

**∭**₩2

180 180

-

TERRACE FLOOR PLAN

The second CROSS SECTION OF PERCOLATION PIT/TRENCH CROSS SECTION OF RAIN WATER 1.00M DIA PERCOLATION WELL Percellion tend/pit Bore with the provided tended of tende rain water DETAILS OF RAIN WATER <u>HARVESTING STRUCTURES</u>