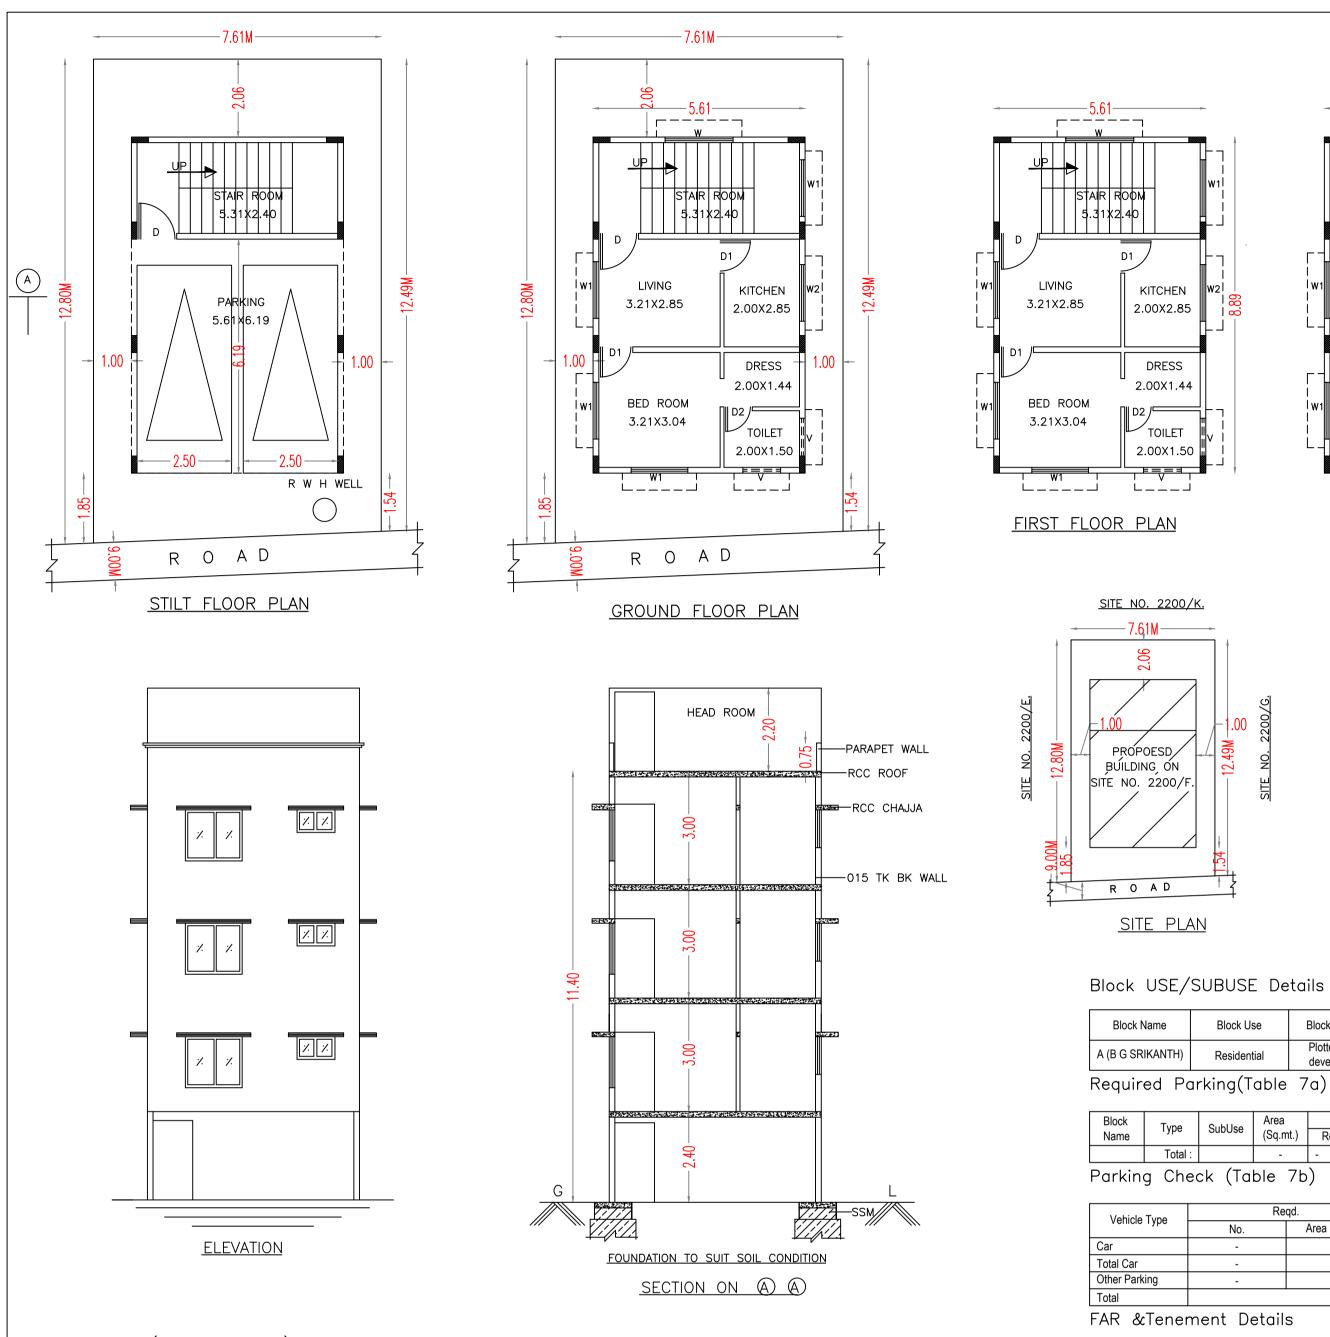

| FLOOR                | Name         | UnitBUA Type | UnitBUA Area | Carpet Area | No. of Rooms | No. of Tenement |
|----------------------|--------------|--------------|--------------|-------------|--------------|-----------------|
| GROUND<br>FLOOR PLAN | SPLIT UNIT-1 | FLAT         | 49.87        | 45.61       | 4            | 1               |
| FIRST FLOOR<br>PLAN  | SPLIT UNIT-2 | FLAT         | 49.87        | 45.61       | 4            | 1               |
| SECOND<br>FLOOR PLAN | SPLIT UNIT-3 | FLAT         | 49.87        | 45.61       | 4            | 1               |
| Total:               | -            | -            | 149.61       | 136.83      | 12           | 3               |